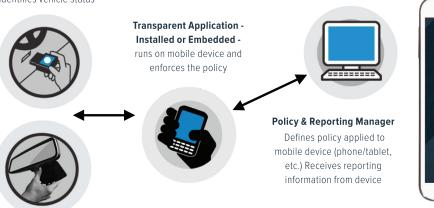

### ➤ How the Solution Works

Your choice of trigger (OBD/JBUS, DriveID, 3rd Party Hardware)

identifies vehicle status

## ▶ Vehicle Compatability

Cellcontrol works across all passenger and enterprise fleet vehicles. Installation is available as a stand-alone fleet safety system or directly integrated with most existing telematics applications.