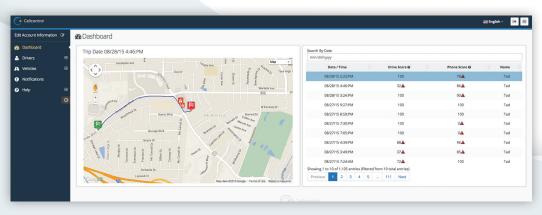

Customizable Management Console

Enables
Greater
Knowledge,
Feedback,
Reporting &
Scoring

### **DRIVING DATA**

Hard Braking Events

Rapid Acceleration Events

Mileage Information

Idle Time

Overspeed

Trips

Road Speed vs. Posted Speed

Cornering

GPS Data by-the-second

Time of Day

#### **DEVICE DATA**

Screen Locked/Unlocked

Screen On/Off

Driver/Passenger Identification

Relative Sound Level

Incoming/Outgoing/Active Call

Handsfree vs. Handset/Speaker

Blocking/Unblocking Mode

Allowed Application Use